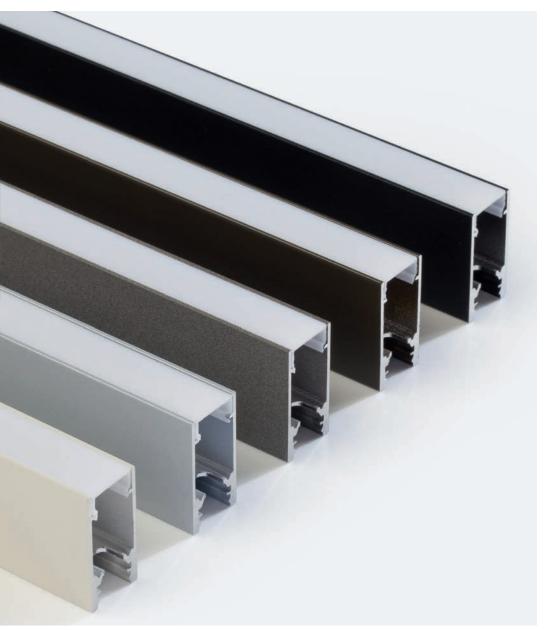

Innovative & robust end-cap design to minimise light leakage & provide cable stress relief.

High quality powder coat finish options available as standard: White, Silver, Graphite Grey, Black and textured Bronze.

Available with optional suspension mounting kit.

LiNi **BLADE-S**Powder Coat finishes

Black Bronze Grey Silver White