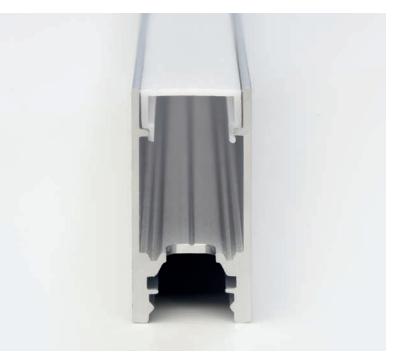

## LiNi BLADE-S

Premium finish, surface mounted linear profile luminaire compatible with a wide range of KKDC LED strips.

 Designed to accommodate KKLN-01 linear lens for narrow beam optic control, LiNi Blade-S also has fully homogenous push-fit cover available.

Innovative & robust end-cap design to minimise light leakage & provide cable stress relief.

High quality powder coat finish options available as standard: White, Silver, Graphite Grey, Black and textured Bronze.

## LiNi BLADE-S

End cap with cable restraint

KKLN-01 lens

Homogenous cover

Scale 1:1

Suspension Kit