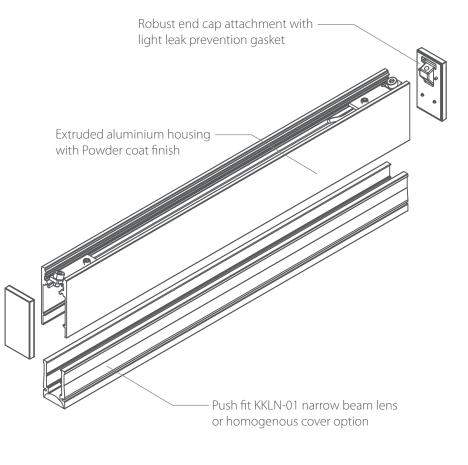

Innovative & robust end-cap design to minimise light leakage & provide cable stress relief.

High quality powder coat finish options available as standard: White, Silver, Graphite Grey, Black and textured Bronze.

## LiNi BLADE-S

End cap with cable restraint

KKLN-01 lens

Homogenous cover

Scale 1:1

Suspension Kit