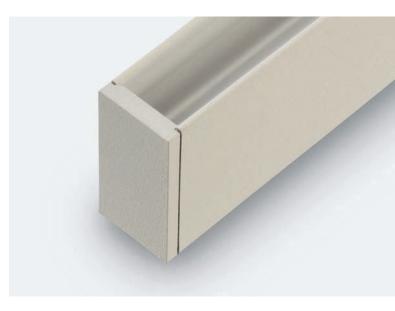

Innovative & robust end-cap design to minimise light leakage & provide cable stress relief.

High quality powder coat finish options available as standard: White, Silver, Graphite Grey, Black and textured Bronze.

Available with optional suspension mounting kit.

LiNi **BLADE-S**Powder Coat finishes

Black Bronze Grey Silver White