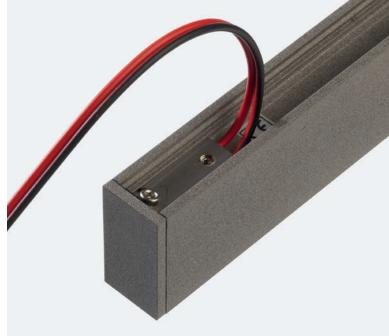

Innovative & robust end-cap design to minimise light leakage & provide cable stress relief.

High quality powder coat finish options available as standard: White, Silver, Graphite Grey, Black and textured Bronze.

## LiNi BLADE-S

End cap with cable restraint

KKLN-01 lens

Homogenous cover

Scale 1:1

Suspension Kit