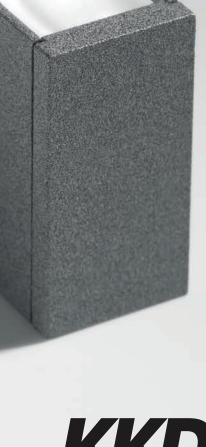

## LiNi BLADE-S

Premium finish, surface mounted linear profile luminaire compatible with a wide range of KKDC LED strips.

 Designed to accommodate KKLN-01 linear lens for narrow beam optic control, LiNi Blade-S also has fully homogenous push-fit cover available.

Innovative & robust end-cap design to minimise light leakage & provide cable stress relief.

High quality powder coat finish options available as standard: White, Silver, Graphite Grey, Black and textured Bronze.

Available with optional suspension mounting kit.

LiNi **BLADE-S**Powder Coat finishes

Black Bronze Grey Silver White