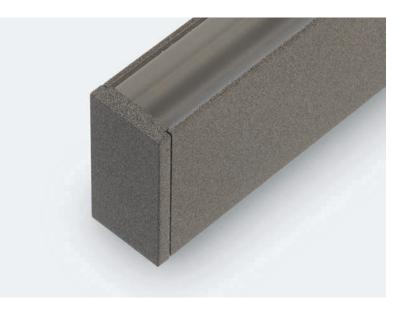

Innovative & robust end-cap design to minimise light leakage & provide cable stress relief.

High quality powder coat finish options available as standard: White, Silver, Graphite Grey, Black and textured Bronze.

Available with optional suspension mounting kit.

LiNi **BLADE-S**Powder Coat finishes

Black Bronze Grey Silver White