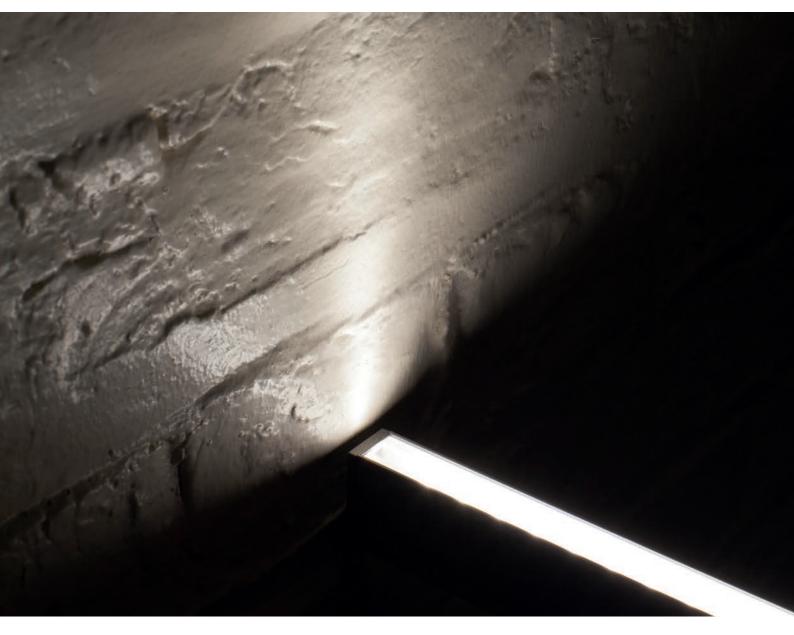

## LiNi BLADE-S

Premium finish, surface mounted linear profile luminaire compatible with a wide range of KKDC LED strips.

 Designed to accommodate KKLN-01 linear lens for narrow beam optic control, LiNi Blade-S also has fully homogenous push-fit cover available.

Innovative & robust end-cap design to minimise light leakage & provide cable stress relief.

High quality powder coat finish options available as standard: White, Silver, Graphite Grey, Black and textured Bronze.