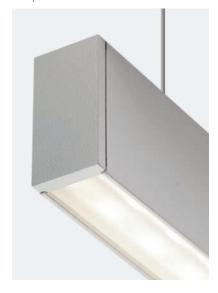

## LiNi BLADE-S

Premium finish, surface mounted linear profile luminaire compatible with a wide range of KKDC LED strips.

 Designed to accommodate KKLN-01 linear lens for narrow beam optic control, LiNi Blade-S also has fully homogenous push-fit cover available.

Available with optional suspension mounting kit.

LiNi **BLADE-S**Powder Coat finishes

Black Bronze Grey Silver White