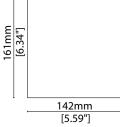

## Premium glass lighting

The minimalist box form aesthetic of YUME housing is designed to blend unobtrusively within most interior spaces where the dramatic lighting effect becomes the star. Formed from robust GI steel and Japanese Okamoto glass, YUME is available in matt black as standard or any custom paint finish to suit project.

Key Features & Technical Specs

- RGBW 4in1 LED (3no. Power LED array).
- GI Steel housing with black paint finish.
- Japanese Okamoto glass.
- Power: 8.4W / Current Max. 0.7A / External 12V DC PSU.
- Control: Internal DMX.
- Pre-programmed effects.
- Custom lighting effects available on request.