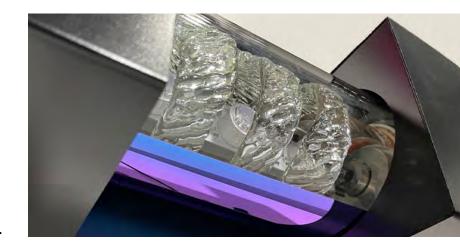

YUME is first introduced as an art installation forming part of the stand at Maison & Objet, LIGHT TREND produced by Motoko Ishii & Akari-Lisa Ishii.

Space 2 – Art: This is a space to experience artistic lights together. When visitors enter to the first exhibition room, they would be caught by a sensorial and mystic light inspired by northern light diffused over the entire space. This special effect is created by a new original luminaire launched for the first time in this occasion (Maison & Objet 2023): 'YUME'. Combination of cutting edge color LEDs and control system (KKDC) and custom-handmade glass realizes an original artistic light product, suitable for hospitality spaces, hotels, residences and many more. 🔊

## Premium glass lighting

The minimalist box form aesthetic of YUME housing is designed to blend unobtrusively within most interior spaces where the dramatic lighting effect becomes the star. Formed from robust GI steel and Japanese Okamoto glass, YUME is available in matt black as standard or any custom paint finish to suit project.

Key Features & Technical Specs

- RGBW 4in1 LED (3no. Power LED array).
- GI Steel housing with black paint finish.
- Japanese Okamoto glass.
- Power: 8.4W / Current Max. 0.7A / External 12V DC PSU.
- Control: Internal DMX.
- Pre-programmed effects.
- Custom lighting effects available on request.