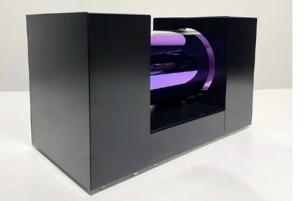

## Collaboration with Motoko Ishii & Akari-Lisa Ishii

Compact stand-alone special effect LED light projector with decorative rotating glass cylinder.

Produces dynamic & kinetic lighting effects to introduce a calming and sensory ambient light experience to any space. Great for use within interior feature areas, hospitality projects or events.

YUME, dream – like effect, is a KKDC design collaboration with **Motoko Ishii Lighting Design** showcased at Maison & Objet show 2023, Paris as part development for a new range of KKDC decorative luminaires.

## Premium glass lighting

The minimalist box form aesthetic of YUME housing is designed to blend unobtrusively within most interior spaces where the dramatic lighting effect becomes the star. Formed from robust GI steel and Japanese Okamoto glass, YUME is available in matt black as standard or any custom paint finish to suit project.

Key Features & Technical Specs

- RGBW 4in1 LED (3no. Power LED array).
- GI Steel housing with black paint finish.
- Japanese Okamoto glass.
- Power: 8.4W / Current Max. 0.7A / External 12V DC PSU.
- Control: Internal DMX.
- Pre-programmed effects.
- Custom lighting effects available on request.