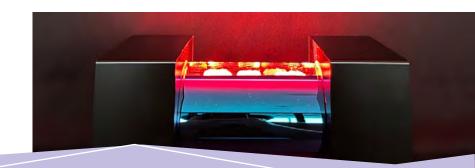

## Premium glass lighting

The minimalist box form aesthetic of YUME housing is designed to blend unobtrusively within most interior spaces where the dramatic lighting effect becomes the star. Formed from robust GI steel and Japanese Okamoto glass, YUME is available in matt black as standard or any custom paint finish to suit project.

Key Features & Technical Specs

- RGBW 4in1 LED (3no. Power LED array).
- GI Steel housing with black paint finish.
- Japanese Okamoto glass.
- Power: 8.4W / Current Max. 0.7A / External 12V DC PSU.
- Control: Internal DMX.
- Pre-programmed effects.
- Custom lighting effects available on request.