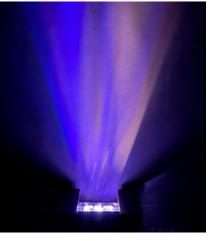

YUME is first introduced as an art installation forming part of the stand at Maison & Objet, LIGHT TREND produced by Motoko Ishii & Akari-Lisa Ishii.

Space 2 – Art: This is a space to experience artistic lights together. When visitors enter to the first exhibition room, they would be caught by a sensorial and mystic light inspired by northern light diffused over the entire space. This special effect is created by a new original luminaire launched for the first time in this occasion (Maison & Objet 2023): 'YUME'. Combination of cutting edge color LEDs and control system (KKDC) and custom-handmade glass realizes an original artistic light product, suitable for hospitality spaces, hotels, residences and many more. 🔊

## Premium glass lighting

The minimalist box form aesthetic of YUME housing is designed to blend unobtrusively within most interior spaces where the dramatic lighting effect becomes the star. Formed from robust GI steel and Japanese Okamoto glass, YUME is available in matt black as standard or any custom paint finish to suit project.