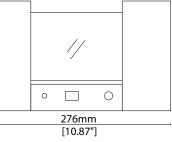

## Premium glass lighting

The minimalist box form aesthetic of YUME housing is designed to blend unobtrusively within most interior spaces where the dramatic lighting effect becomes the star. Formed from robust GI steel and Japanese Okamoto glass, YUME is available in matt black as standard or any custom paint finish to suit project.

Key Features & Technical Specs

- RGBW 4in1 LED (3no. Power LED array).
- GI Steel housing with black paint finish.
- Japanese Okamoto glass.
- Power: 8.4W / Current Max. 0.7A / External 12V DC PSU.
- Control: Internal DMX.
- Pre-programmed effects.
- Custom lighting effects available on request.